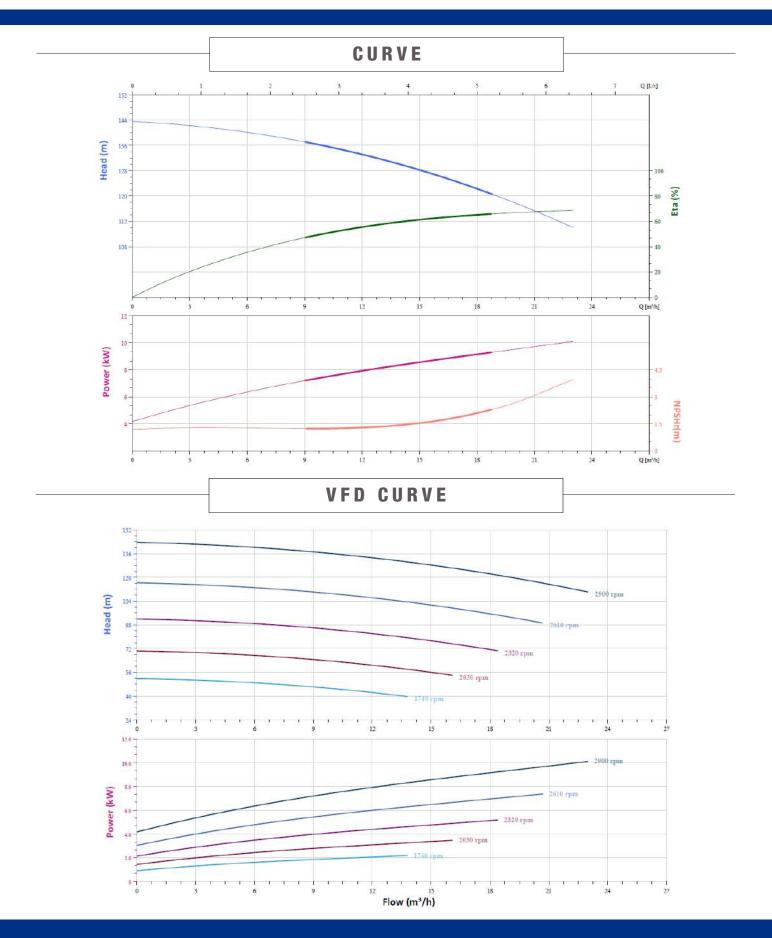

### TECHNICAL DATA

| RATED FLOW [M3/H]       | 15m3/hr                      |
|-------------------------|------------------------------|
| MAX FLOW                | 23m3/hr                      |
| MAX HEAD                | 143.6M                       |
| OPTIMUM OPERATING RANGE | 9m3/hr @ 137.1m 47.1% eff    |
|                         | 18.8m3/hr @ 120.5m 65.9% eff |
| WORKING AIR TEMP        | 0°C - 40°C                   |
| LIQUID TEMPERATURE      | -15°C - 120°C                |
| HIGHEST EFFICIANCY      | 68.7%                        |
| MAXIMUM PUMP PRESSURE   | 31 bar                       |
| NET WEIGHT (KG)         | 148kg                        |