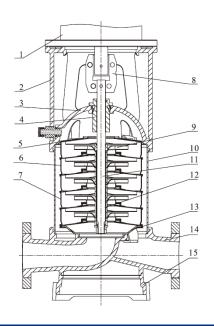

# **CUTAWAY AND MATERIALS**

| 1  | Motor                | /                                   |
|----|----------------------|-------------------------------------|
| 2  | Bracket              | Ductile Cast Iron                   |
| 3  | Seal Base            | Stainless / Ductile Cast Iron       |
| 4  | Mechanical Seal      | AS-L-16                             |
| 5  | Top Diffuser         | Stainless Steel                     |
| 6  | Diffuser             | Stainless Steel                     |
| 7  | Support Diffuser     | Stainless Steel                     |
| 8  | Coupling             | Stainless Steel                     |
| 9  | Impeller             | Stainless Steel                     |
| 10 | Cylinder             | Stainless Steel                     |
| 11 | Shaft                | Stainless Steel                     |
| 12 | Intermediate Bearing | SIC / WC                            |
| 13 | Inducer              | Stainless Steel                     |
| 14 | Inlet/Outlet Chamber | Stainless Steel / Ductile Cast Iron |
| 15 | Base                 | Ductile Cast Iron                   |