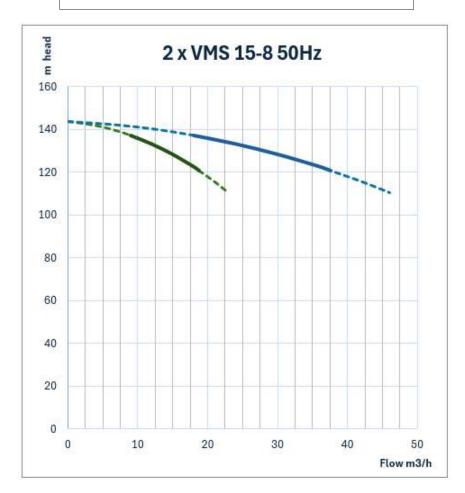

|
| NET WEIGHT (KG)         | 148kg                        |

| RATED VOLTAGE/CURRENT | Three phase 415V +10% - 6% |
|-----------------------|----------------------------|
| RATED CURRENT         | 19.84 amps                 |
| POWER (KW)            | 11kW 2 pole                |
| MOTOR IP RATING       | IP55                       |
| MOTOR INSULATION      | Class F                    |
| MOTOR EFFICIENCY STD  | I.E.3                      |
| MOTOR EFFICIENCY      | 91.2%                      |
| cos Ø                 | 0.89                       |
| MECHANICAL SEAL       | AS-L-16                    |
| OUTLET DIN FLANGE     | DN50                       |

#### DIMENSIONS

| HEIGHT A   | 523 |
|------------|-----|
| DIAMETER B | 311 |
| RADIUS C   | 235 |







# **DUAL PUMP CURVE**



# **CUTAWAY AND MATERIALS**



| 1  | Motor                | /                                   |
|----|----------------------|-------------------------------------|
| 2  | Bracket              | Ductile Cast Iron                   |
| 3  | Seal Base            | Stainless / Ductile Cast Iron       |
| 4  | Mechanical Seal      | AS-L-16                             |
| 5  | Top Diffuser         | Stainless Steel                     |
| 6  | Diffuser             | Stainless Steel                     |
| 7  | Support Diffuser     | Stainless Steel                     |
| 8  | Coupling             | Stainless Steel                     |
| 9  | Impeller             | Stainless Steel                     |
| 10 | Cylinder             | Stainless Steel                     |
| 11 | Shaft