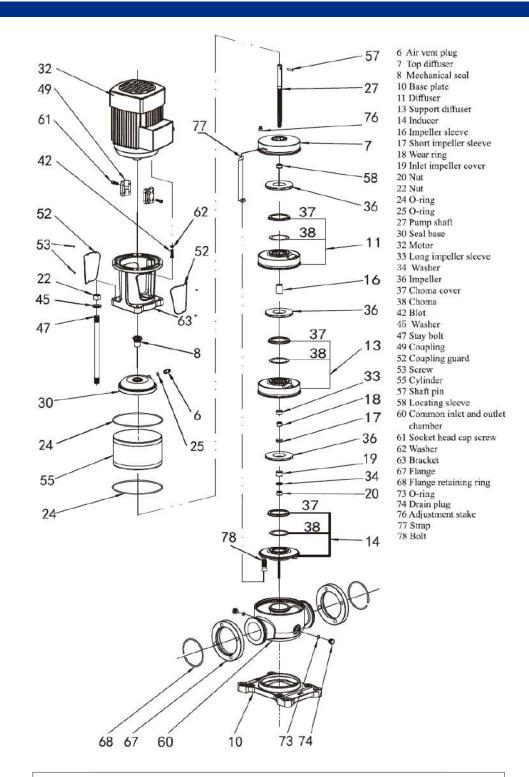

# **CUTAWAY AND MATERIALS**

| 1  | Motor                | /                                   |
|----|----------------------|-------------------------------------|
| 2  | Bracket              | Ductile Cast Iron                   |
| 3  | Seal Base            | Stainless / Ductile Cast Iron       |
| 4  | Mechanical Seal      | AS-L-16                             |
| 5  | Top Diffuser         | Stainless Steel                     |
| 6  | Diffuser             | Stainless Steel                     |
| 7  | Support Diffuser     | Stainless Steel                     |
| 8  | Coupling             | Stainless Steel                     |
| 9  | Impeller             | Stainless Steel                     |
| 10 | Cylinder             | Stainless Steel                     |
| 11 | Shaft                | Stainless Steel                     |
| 12 | Intermediate Bearing | SIC / WC                            |
| 13 | Inducer              | Stainless Steel                     |
| 14 | Inlet/Outlet Chamber | Stainless Steel / Ductile Cast Iron |
| 15 | Base                 | Ductile Cast Iron                   |