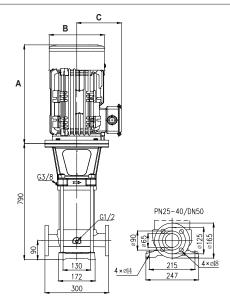

#### DIMENSIONS

| HEIGHT A   | 523 |
|------------|-----|
| DIAMETER B | 311 |
| RADIUS C   | 235 |